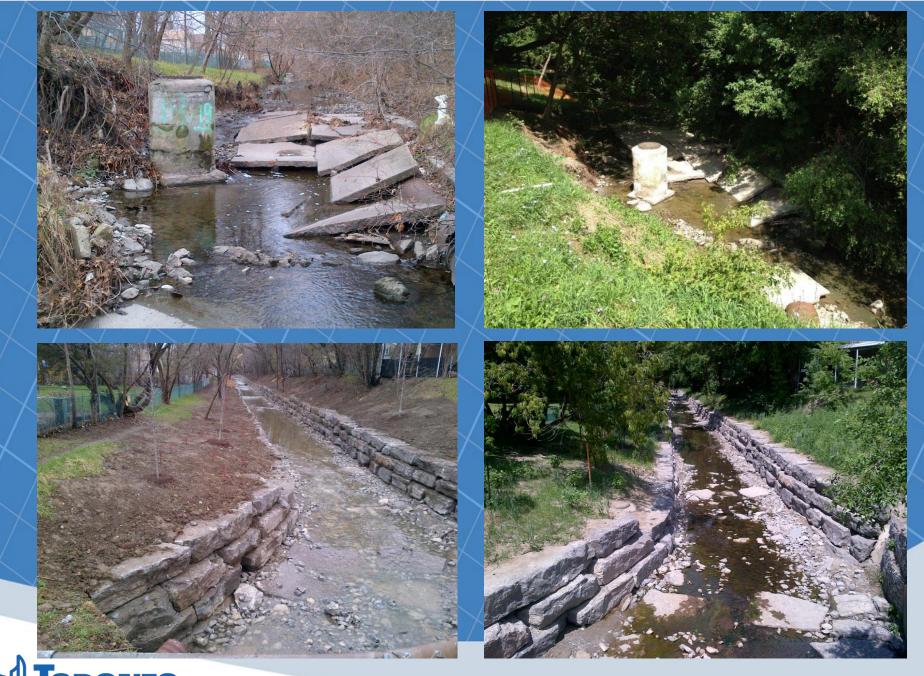

#### AFTER – Birkdale Ravine West Highland Creek South of Ellesmere Road

BEFORE AND AFTER East Highland Creek at Markham Road

### **TORONTO** BEFORE AND AFTER – Berry Creek at Redwater Drive

Engineering & Construction Services

Humber Bay Wastewater Treatment Plant

Storm Water Management Pond

FG Gardiner Expressway

Humber Bay Arch Bridge