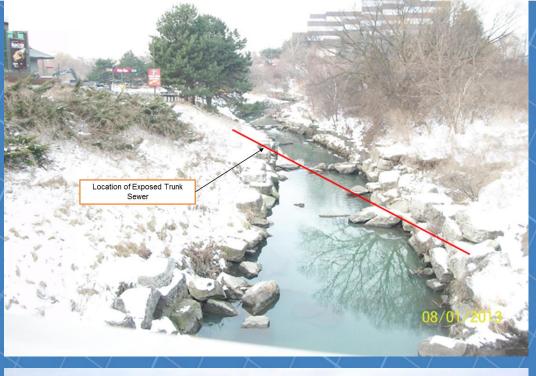

**Building a Better Toronto Together** 

#### Today's Agenda

- 1. Wet Weather Flow Master Plan
- 2. A review of stream restoration in the City of Toronto
- 3. An introduction to the new City of Toronto Engineering and Construction Services Stormwater Management Infrastructure Group



#### Canadian and U.S. Areas of Concern in the Great Lakes–St. Lawrence River Basin



#### Wet Weather How Management

Master Plan Overview and Implementation Plan

July 2003

M TOROPTO

#### Highland Creek Sanitary Trunk Sewer



#### **Exposed Trunk Sanitary Sewer**



# **DA** TORONTO





**TORONTO** BEFORE – Birkdale Ravine West Highland Creek South of Ellesmere Road





#### AFTER – Birkdale Ravine West Highland Creek South of Ellesmere Road





BEFORE AND AFTER East Highland Creek at Markham Road









### **TORONTO** BEFORE AND AFTER – Berry Creek at Redwater Drive

Engineering & Construction Services

Humber Bay Wastewater Treatment Plant

Storm Water Management Pond

FG Gardiner Expressway

Humber Bay Arch Bridge

New Development

Engineering In Your Neighbourhood













hí **Toronto** 





### Engineering & Construction Services



#### TRIECA 2018 CONFERENCE

#### Thank you to all of our 2018 gold sponsors:



trieca.com | @TRCA\_TRIECA