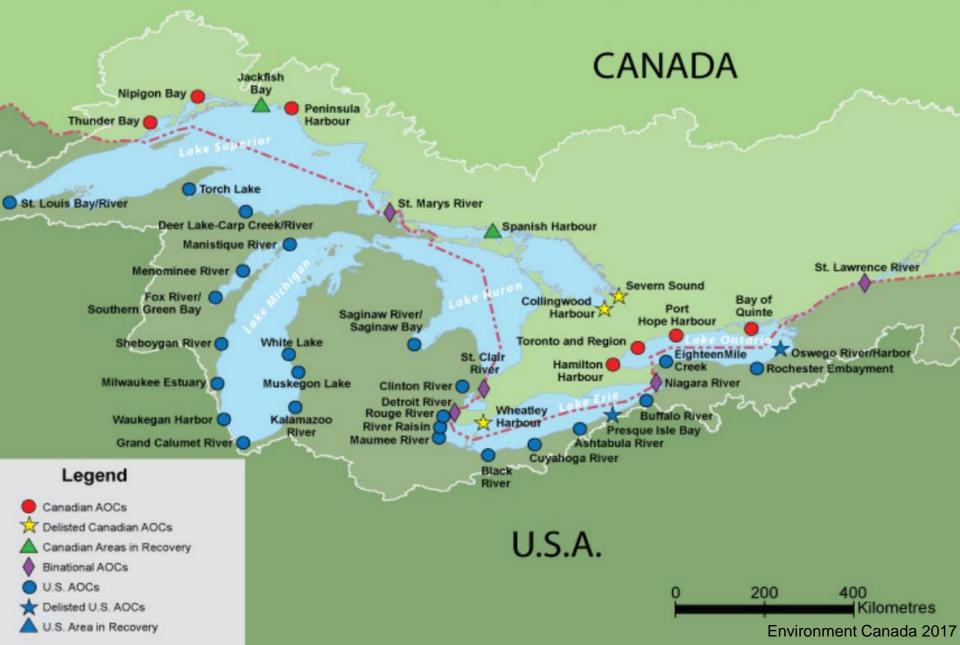

#### Canadian and U.S. Areas of Concern in the Great Lakes–St. Lawrence River Basin