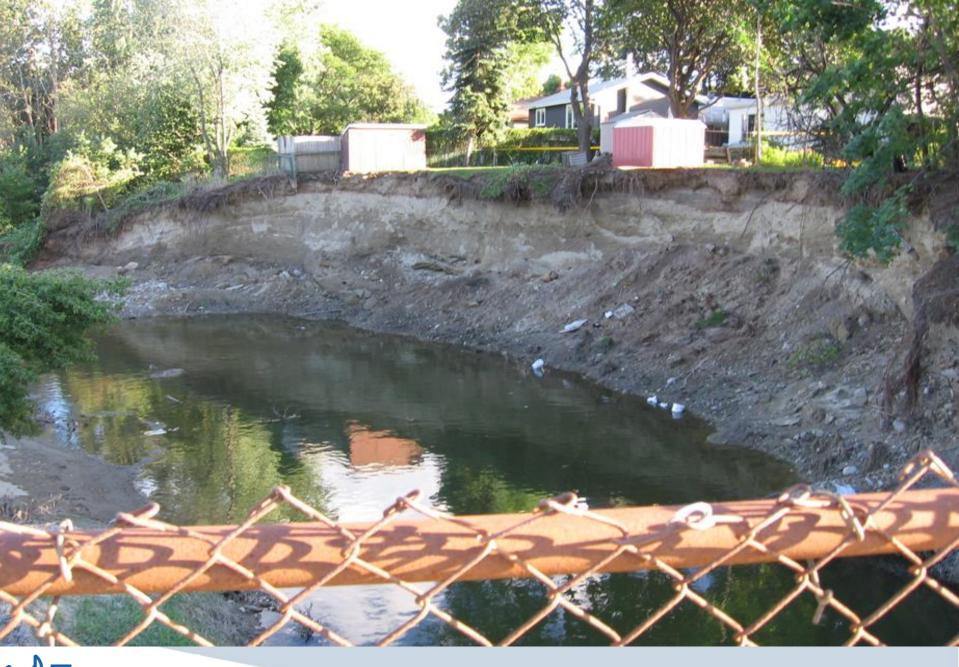

#### Highland Creek Sanitary Trunk Sewer

#### **Exposed Trunk Sanitary Sewer**

# **DA** TORONTO

**TORONTO** BEFORE – Birkdale Ravine West Highland Creek South of Ellesmere Road