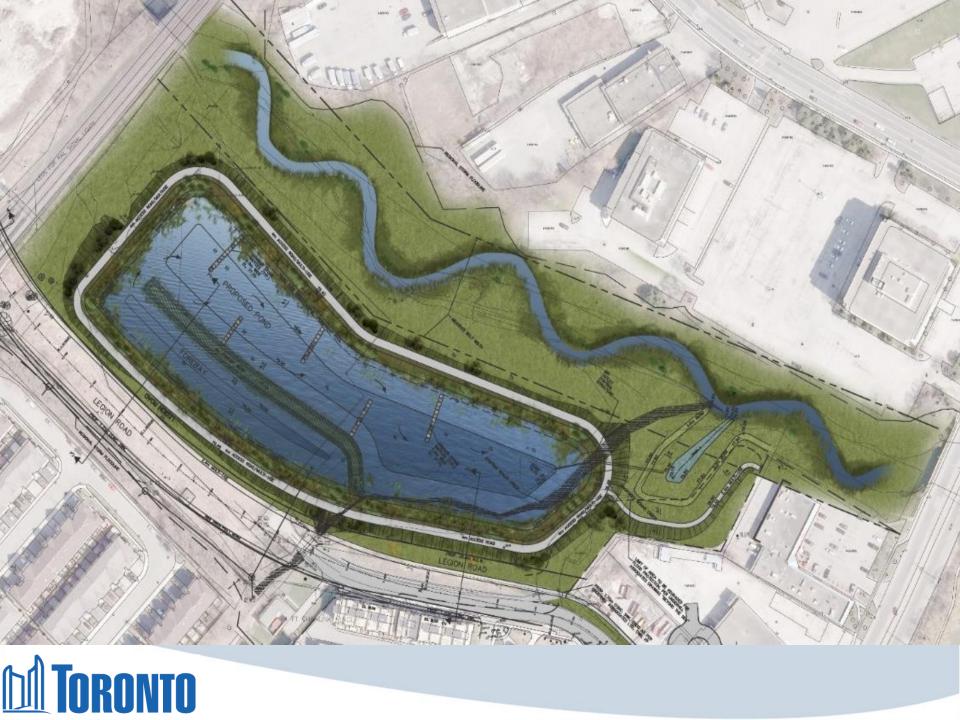

### **TORONTO** BEFORE AND AFTER – Berry Creek at Redwater Drive

Engineering & Construction Services

Humber Bay Wastewater Treatment Plant

Storm Water Management Pond

FG Gardiner Expressway

Humber Bay Arch Bridge